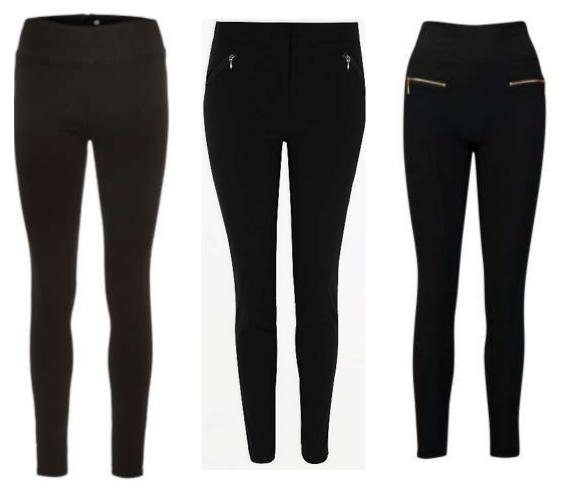

## **Unacceptable Trousers**

Black tight fitting Jeans, Jeggings or trousers

We DO NOT ALLOW tight or stretchy leggings, jeans or trousers which look like them.