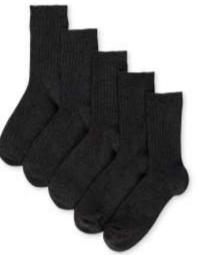

## **Acceptable Trousers**



Black loose fitting School Trousers
Students can wear black loose fitting
school trousers which can be purchased
from a number of retailers.

## **Unacceptable Trousers**



Black tight fitting Jeans, Jeggings or trousers

We DO NOT ALLOW tight or stretchy leggings, jeans or trousers which look like them.



#### **Footwear & socks**

All shoes should be polishable - leather or mock leather. No canvas/cloth/suede/rubber shoes are permitted.

#### **Acceptable Footwear**









#### **Unacceptable Footwear**



Branded black pumps are not allowed - no buckles, logos, bows or colours except black.
Vivienne Westwood pumps, trainers and boots are **not** allowed

We DO NOT ALLOW coloured shoes or trainers. No ankles should be seen.

#### **Acceptable Socks**



Students need to wear black socks only.

#### **Unacceptable Socks**





INCLUSION

**PROGRESSION** 

**EXCELLENCE** 











### **Sports Kit**

Items 1 & 2 can only be purchased through SWI.
Items 3, 4, 5, 6 & 7 can be purchased either from SWI or another retailer

APTUS Essentials S/S Training Tee

APTUS Essentials 1/4 Zip

APTUS Essentials Training Short

APTUS Essentials Training Skort



APTUS Essentials Training Pant



Football Short



High Performance Sports Socks



INCLUSION

**PROGRESSION** 

**EXCELLENCE** 

### Other important points



We **do not** allow: -

- Jewellery of any sort this will be confiscated and put in the school safe to be collected at the end of the day
- Mobile phones no use of mobile phone past the yellow line at the gate
- False eyelashes
- False