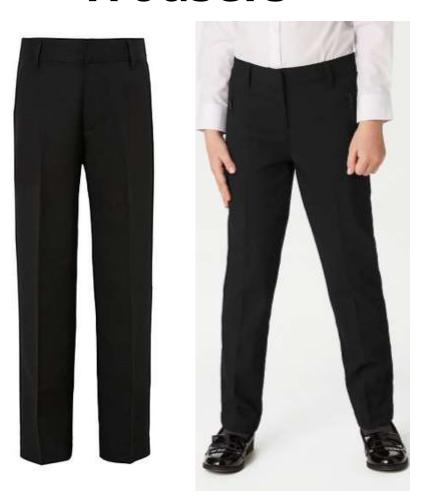

## **Acceptable Trousers**

Black loose fitting School Trousers
Students can wear black loose fitting
school trousers which can be purchased
from a number of retailers.