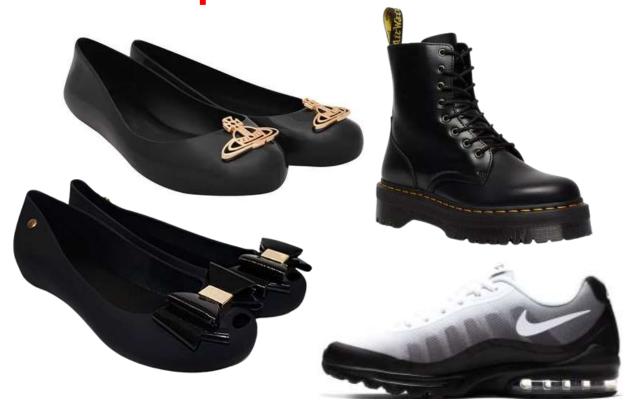

#### **Unacceptable Footwear**

Branded black pumps are not allowed - no buckles, logos, bows or colours except black.
Vivienne Westwood pumps, trainers and boots are **not** allowed

We DO NOT ALLOW coloured shoes or trainers. No ankles should be seen.